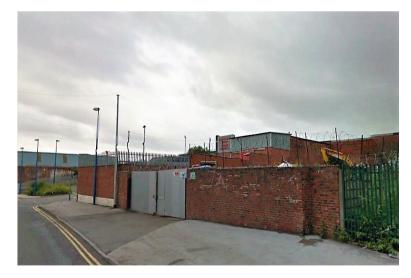

Commercial Opportunity, Existing Scrap Yard, Foxoak Street, Cradley, West Mids, B64 5DQ

Currently used as an operational Scrap Metal Yard, this fully boundary secured yard affords the following.

- 0.25acre Site
- Fully Boundary Secured
- 40 Tonne Weighbridge
- Concrete Hardstanding
- Interceptor Drains

#### **Description:**

The property comprises of a fully boundary secured yard behind a pair of steel gates opening out to a fully concreted yard measuring in total 0.25 acre. It benefits from having installed a 40 tonne weighbridge and the added benefit of recently installed interceptor drainage system making it suitable for a number of similar business (subject to planning)