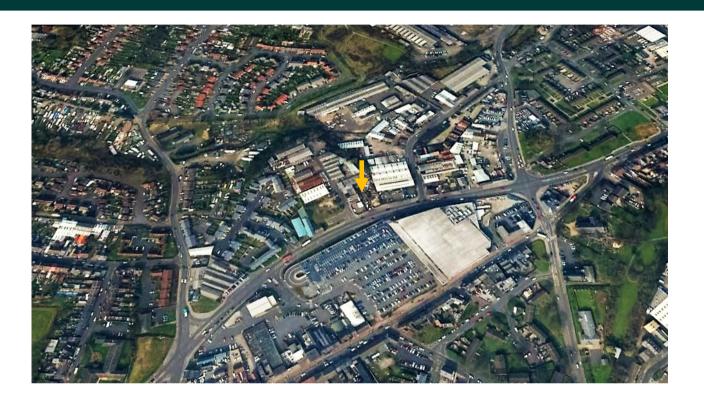

#### Location:

The property enjoys a prominent position situated in Foxoak Street A4100 opposite TESCO superstore in Cradley Heath, providing easy access to nearby business locations and furthermore allowing good routes to the Motorway network.

#### **Description:**

The property comprises of a fully boundary secured yard behind a pair of steel gates opening out to a fully concreted yard measuring in total 0.25 acre. It benefits from having installed a 40 tonne weighbridge and the added benefit of recently installed interceptor drainage system making it suitable for a number of similar business (subject to planning)