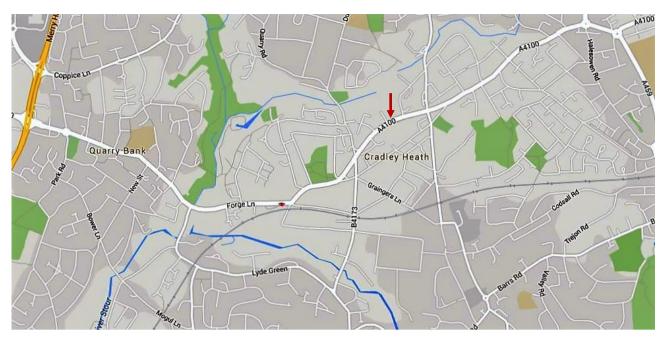

#### Location:

The property enjoys a prominent position situated in Foxoak Street A4100 opposite TESCO superstore in Cradley Heath, providing easy access to nearby business locations and furthermore allowing good routes to the Motorway network.

Junction 3 of the M5 within 4.5 miles

## Grid Reference:

SO 94490 86188